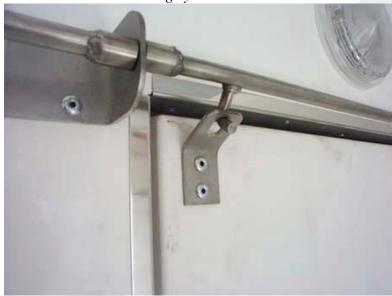

# POSSIBLE OPTIONALS ON REQUEST for version with SIDE DOORS and DOUBLE REAR DOORS:

Double rear doors

Inner version for pallets and/or manual cartons loading with stainl./steel rails on the floor and telescopic stop bars

Stainless steel rails on the floor for Roll-containers and telescopic stop bars Roll-containers

Stainless Steel external rails on floor for roll-containers

Embedded SS rails for roll-containers

Central manual locking system