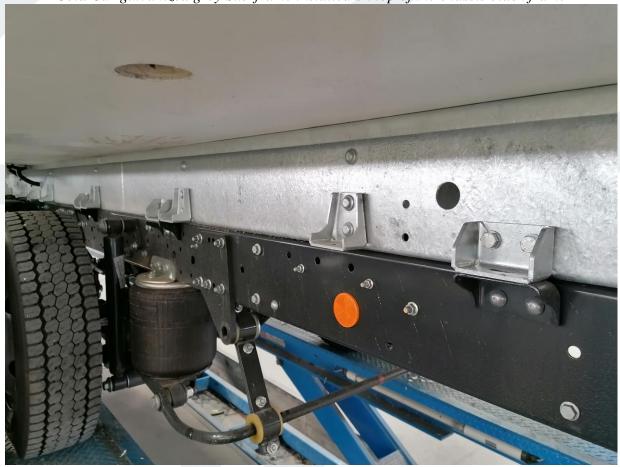

Cod. Identificativo CEE IT 01295120065 Cap. Soc. Euro 750.000 Int. Versati CCIAA REA AL 151976 C.F. e P.I. 01295120065

Cooling unit with semi-hermetic compressor, electrical board, socket and main switch installed under the floor in the wheelbase

# Electrical control board unit and socket detail