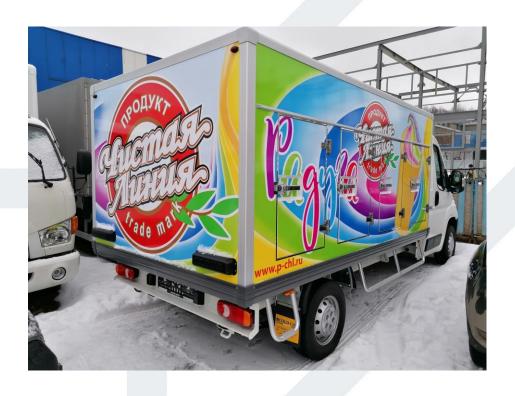

REA AL 151976 C.F. e P.I. 01295120065













Cooling unit with semi-hermetic compressor, electrical board, socket and main switch installed under the floor in the wheelbase

















# Electrical control board unit and socket detail



# Analogic outside Thermometer and rear rubber bumper

















Galvanized sub-frame and side footboards under the floor



Cold Car galvanized grey Sub-frame installed on top of the chassis black frame















# POSSIBLE OPTIONALS ON REQUEST for Bodies with SIDE DOORS ONLY:

Inner Aluminum shelves



Central manual locking system

















Nylon inner side door curtains



"3 CARS EVO" Monitoring System with Bluetooth data download, helpful for the fleet control and management

















# Customized logo Branding

















# POSSIBLE OPTIONALS ON REQUEST for version with SIDE DOORS and DOUBLE REAR DOORS:

Double rear doors



Inner version for pallets and/or manual cartons loading with stainl./steel rails on the floor and telescopic stop bars















Stainless steel rails on the floor for Roll-containers and telescopic stop bars Roll-containers





Stainless Steel external rails on floor for roll-containers





Embedded SS rails for roll-containers















Central manual locking system





Nylon inner side door curtains