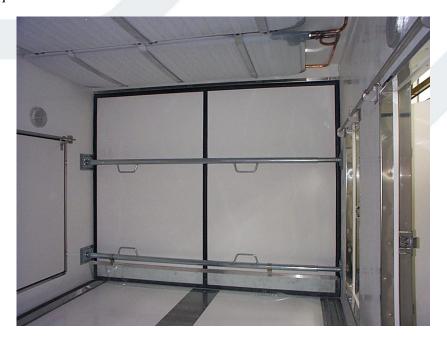

# POSSIBLE OPTIONALS ON REQUEST for version with SIDE DOORS and DOUBLE REAR DOORS:

Double rear doors

Inner version for pallets and/or manual cartons loading with stainl./steel rails on the floor and telescopic stop bars

Stainless steel rails on the floor for Roll-containers and telescopic stop bars Roll-containers

Stainless Steel external rails on floor for roll-containers

Embedded SS rails for roll-containers

Central manual locking system