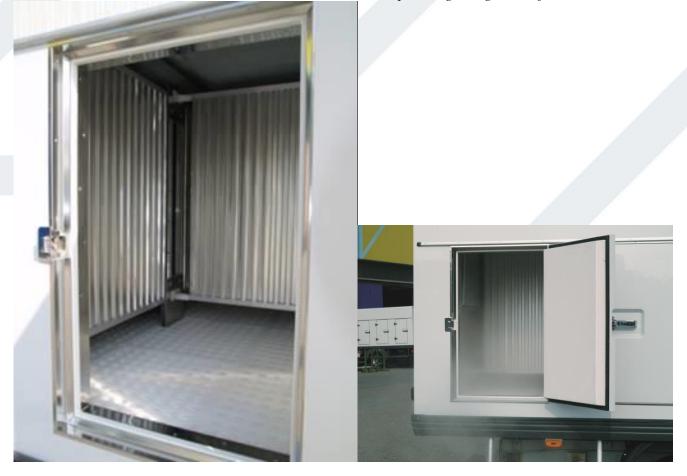

### STANDARD TECHNCIAL DETAILS:

Side door view with Aluminum dividers and plastic grating on the floor