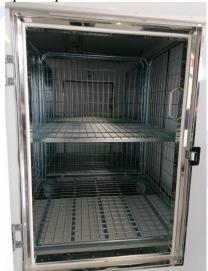

# POSSIBLE OPTIONALS ON REQUEST for Bodies with SIDE DOORS ONLY:

Inner Aluminum shelves

Central manual locking system

Nylon inner side door curtains

"3 CARS EVO" Monitoring System with Bluetooth data download, helpful for the fleet control and management