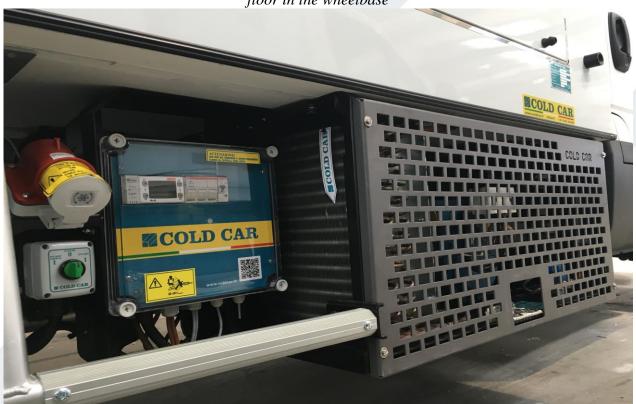

Cod. Identificativo CEE IT 01295120065 Cap. Soc. Euro 750.000 Int. Versati CCIAA REA AL 151976 C.F. e P.I. 01295120065

Cooling unit with semi-hermetic compressor, electrical board, socket and main switch installed under the floor in the wheelbase