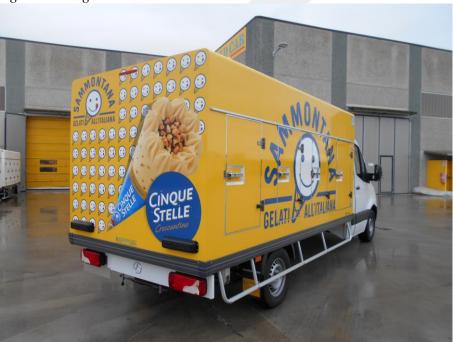

A REA AL 151976 C.F. e P.I. 01295120065













Cooling unit with semi-hermetic compressor, electrical board, socket and main switch installed under the floor in the wheelbase

















# Electrical control board unit and socket detail



# Analogic outside Thermometer and rear rubber bumper

















Galvanized sub-frame and side footboards under the floor



Cold Car galvanized grey Sub-frame installed on top of the chassis black frame















# POSSIBLE OPTIONALS ON REQUEST for Bodies with SIDE DOORS ONLY:

Inner Aluminum shelves



Central manual locking system

















Nylon inner side door curtains



"3 CARS EVO" Monitoring System with Bluetooth data download, helpful for the fleet control and management

















# Customized logo Branding

















# POSSIBLE OPTIONALS ON REQUEST for version with SIDE DOORS and DOUBLE REAR DOORS:

Double rear doors



Inner version for pallets and/or manual cartons loading with stainl./steel rails on the floor and telescopic stop bars















Stainless steel rails on the floor for Roll-containers and telescopic stop bars Roll-containers





Stainless Steel external rails on floor for roll-containers





Embedded SS rails for roll-containers















Central manual locking system





Nylon inner side door curtains