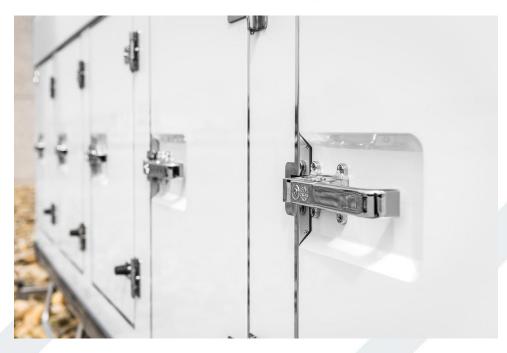

# POSSIBLE OPTIONALS ON REQUEST for Bodies with SIDE DOORS ONLY:

Inner Aluminum shelves

Central manual locking system

Nylon inner side door curtains

"3 CARS EVO" Monitoring System with Bluetooth data download, helpful for the fleet control and management

Stainless steel rails on the floor for Roll-containers and telescopic stop bars Roll-containers

Stainless Steel external rails on floor for roll-containers

Embedded SS rails for roll-containers

Central manual locking system