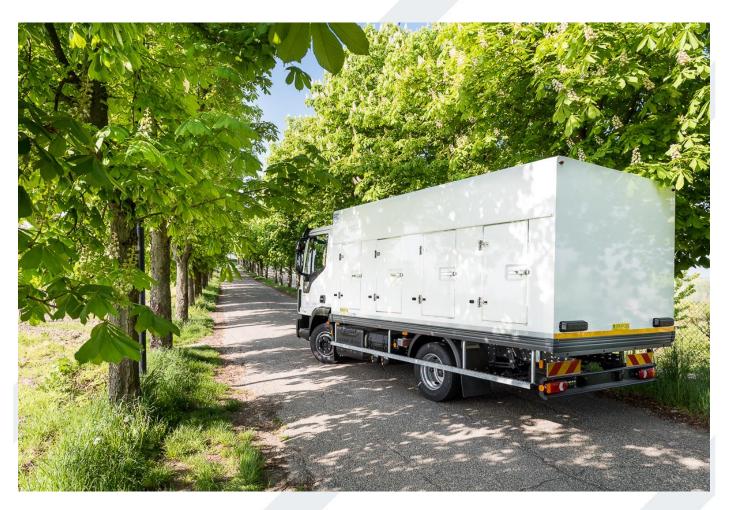

# **COLD CAR FREEZER TRUCK BODY**

### STANDARD TECHNCIAL DETAILS:

Side door view with Aluminum dividers and plastic grating on the floor