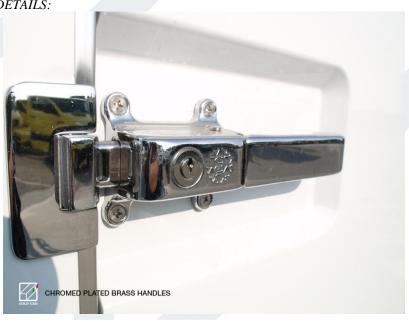

# POSSIBLE OPTIONALS ON REQUEST for Bodies with SIDE DOORS ONLY:

Inner Aluminum shelves

Central manual locking system

Nylon inner side door curtains

"3 CARS EVO" Monitoring System with Bluetooth data download, helpful for the fleet control and management

Stainless steel rails on the floor for Roll-containers and telescopic stop bars Roll-containers

Stainless Steel external rails on floor for roll-containers

Embedded SS rails for roll-containers

Central manual locking system

Nylon inner side door curtains