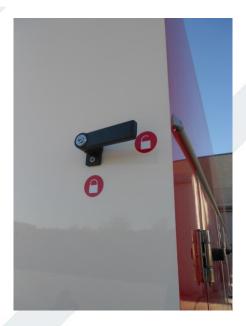

# POSSIBLE OPTIONALS ON REQUEST for Bodies with SIDE DOORS ONLY:

Inner Aluminum shelves

Central manual locking system

Nylon inner side door curtains

"3 CARS EVO" Monitoring System with Bluetooth data download, helpful for the fleet control and management

Stainless steel rails on the floor for Roll-containers and telescopic stop bars Roll-containers

Stainless Steel external rails on floor for roll-containers

Embedded SS rails for roll-containers

Central manual locking system