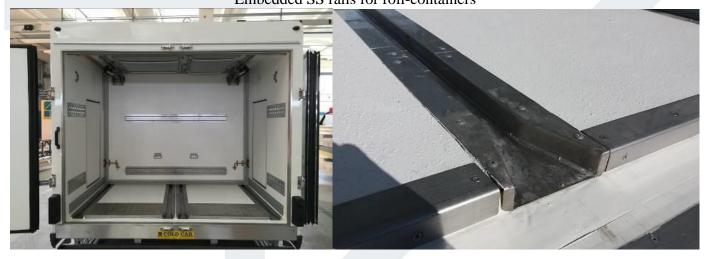

Stainless steel rails on the floor for Roll-containers and telescopic stop bars Roll-containers

Stainless Steel external rails on floor for roll-containers

Embedded SS rails for roll-containers

Central manual locking system