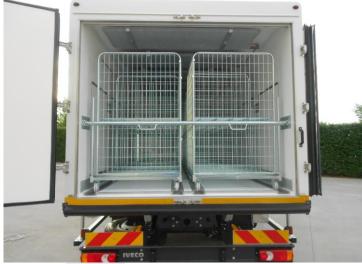

# POSSIBLE OPTIONALS ON REQUEST for version with SIDE DOORS and DOUBLE REAR DOORS:

Double rear doors

Inner version for pallets and/or manual cartons loading with stainl./steel rails on the floor and telescopic stop bars

Stainless steel rails on the floor for Roll-containers and telescopic stop bars Roll-containers

Stainless Steel external rails on floor for roll-containers

Embedded SS rails for roll-containers

Central manual locking system