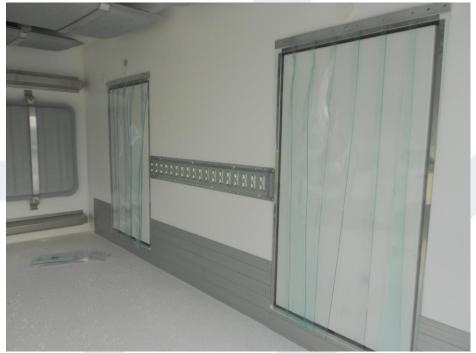

Inner Aluminum shelves



Central manual locking system

















Nylon inner side door curtains



"3 CARS EVO" Monitoring System with Bluetooth data download, helpful for the fleet control and management

















# Customized logo Branding

















# POSSIBLE OPTIONALS ON REQUEST for version with SIDE DOORS and DOUBLE REAR DOORS:

Double rear doors



Inner version for pallets and/or manual cartons loading with stainl./steel rails on the floor and telescopic stop bars















Stainless steel rails on the floor for Roll-containers and telescopic stop bars Roll-containers





Stainless Steel external rails on floor for roll-containers





Embedded SS rails for roll-containers















Central manual locking system





Nylon inner side door curtains