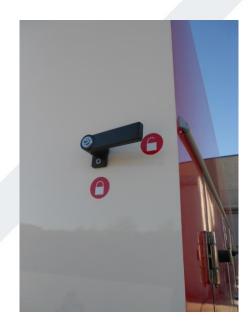

Stainless steel rails on the floor for Roll-containers and telescopic stop bars Roll-containers

Stainless Steel external rails on floor for roll-containers

Embedded SS rails for roll-containers

Central manual locking system