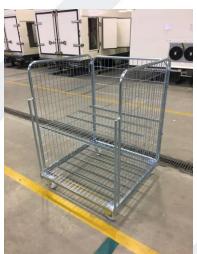

Stainless steel rails on the floor for Roll-containers and telescopic stop bars Roll-containers

Stainless Steel external rails on floor for roll-containers

Embedded SS rails for roll-containers

Central manual locking system