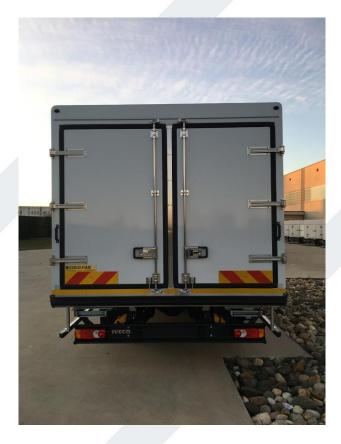

# POSSIBLE OPTIONALS ON REQUEST for version with SIDE DOORS and DOUBLE REAR DOORS:

Double rear doors

Inner version for pallets and/or manual cartons loading with stainl./steel rails on the floor and telescopic stop bars