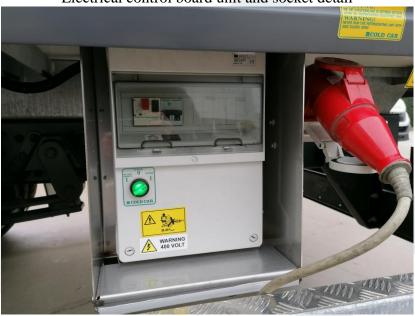

# Analogic outside Thermometer and rear rubber bumper

Galvanized sub-frame and side footboards under the floor

Cold Car galvanized grey Sub-frame installed on top of the chassis black frame