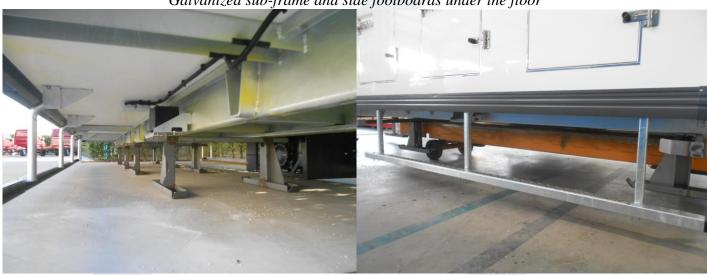

# Analogic outside Thermometer and rear rubber bumper

Galvanized sub-frame and side footboards under the floor

Cold Car galvanized grey Sub-frame installed on top of the chassis black frame