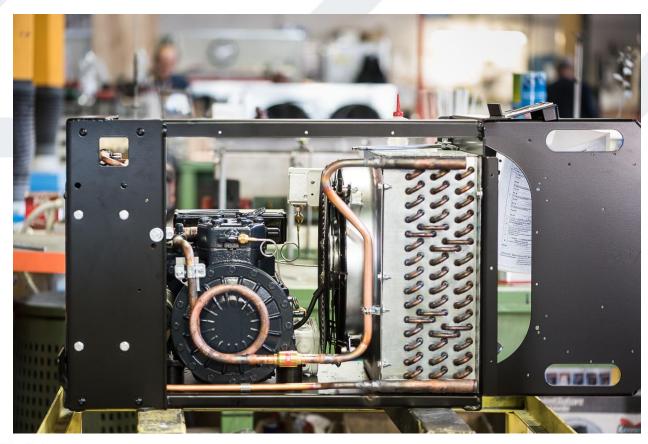

Cod. Identificativo CEE IT 01295120065 Cap. Soc. Euro 750.000 Int. Versati CCIAA REA AL 151976 C.F. e P.I. 01295120065

Cooling unit with semi-hermetic compressor, electrical board, socket and main switch installed under the floor in the wheelbase