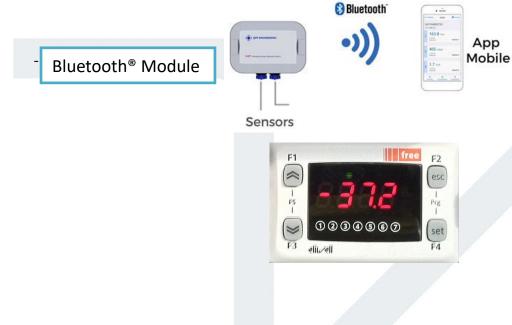

# POSSIBLE OPTIONALS ON REQUEST for Bodies with SIDE DOORS ONLY:

Inner Aluminum shelves

Central manual locking system

Nylon inner side door curtains

"3 CARS EVO" Monitoring System with Bluetooth data download, helpful for the fleet control and management