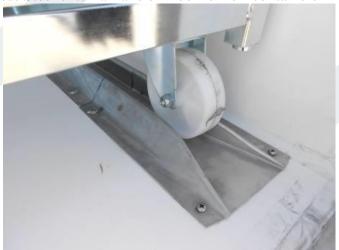

Stainless steel rails on the floor for Roll-containers and telescopic stop bars Roll-containers

Stainless Steel external rails on floor for roll-containers

Embedded SS rails for roll-containers

Central manual locking system