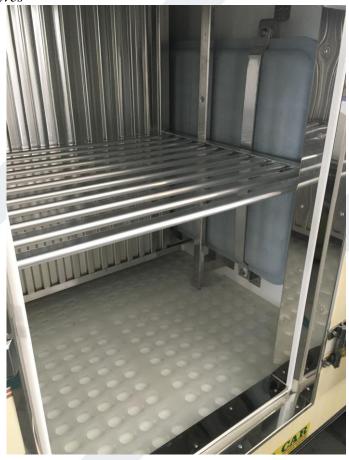

# POSSIBLE OPTIONALS ON REQUEST for Bodies with SIDE DOORS ONLY:

Inner Aluminum shelves

Central manual locking system

Nylon inner side door curtains

"3 CARS EVO" Monitoring System with Bluetooth data download, helpful for the fleet control and management