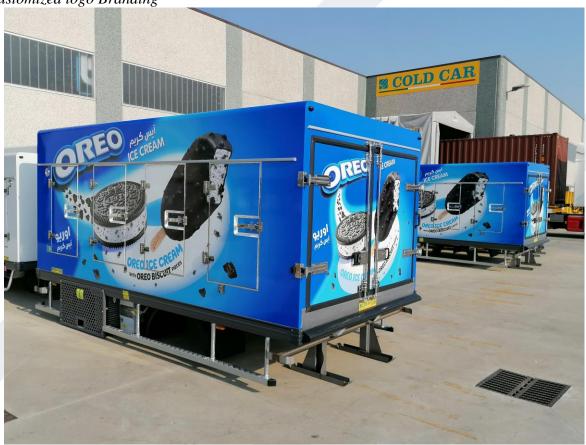

shelves



Central manual locking system

















Nylon inner side door curtains



"3 CARS EVO" Monitoring System with Bluetooth data download, helpful for the fleet control and management

















# Customized logo Branding

















# POSSIBLE OPTIONALS ON REQUEST for version with SIDE DOORS and DOUBLE REAR DOORS:

Double rear doors



Inner version for pallets and/or manual cartons loading with stainl./steel rails on the floor and telescopic stop bars















Stainless steel rails on the floor for Roll-containers and telescopic stop bars Roll-containers





Stainless Steel external rails on floor for roll-containers





Embedded SS rails for roll-containers















Central manual locking system





Nylon inner side door curtains