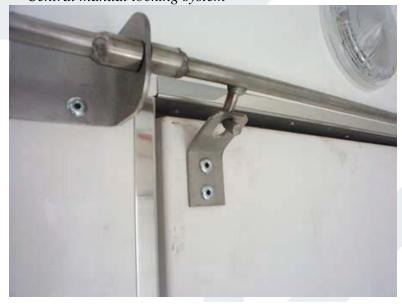

# POSSIBLE OPTIONALS ON REQUEST for Bodies with SIDE DOORS ONLY:

Inner Aluminum shelves

Central manual locking system

Nylon inner side door curtains

"3 CARS EVO" Monitoring System with Bluetooth data download, helpful for the fleet control and management

Stainless steel rails on the floor for Roll-containers and telescopic stop bars Roll-containers

Stainless Steel external rails on floor for roll-containers

Embedded SS rails for roll-containers

Central manual locking system