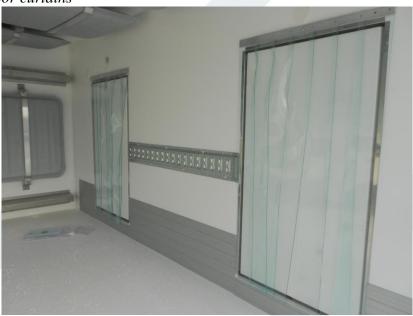

+39 0142 809456
Codice Univoco: BA6ET11 info@coldcar.it • www.coldcar.it

Cod. Identificativo CEE IT 01295120065 Cap. Soc. Euro 750.000 Int. Versati CCIAA REA AL 151976 C.F. e P.I. 01295120065













Cooling unit with semi-hermetic compressor, electrical board, socket and main switch installed under the floor in the wheelbase

















# Electrical control board unit and socket detail



# Analogic outside Thermometer and rear rubber bumper

















Galvanized sub-frame and side footboards under the floor



Cold Car galvanized grey Sub-frame installed on top of the chassis black frame















# POSSIBLE OPTIONALS ON REQUEST for Bodies with SIDE DOORS ONLY:

Inner Aluminum shelves



Central manual locking system

















Nylon inner side door curtains



"3 CARS EVO" Monitoring System with Bluetooth data download, helpful for the fleet control and management

















# Customized logo Branding

















# POSSIBLE OPTIONALS ON REQUEST for version with SIDE DOORS and DOUBLE REAR DOORS:

Double rear doors



Inner version for pallets and/or manual cartons loading with stainl./steel rails on the floor and telescopic stop bars















Stainless steel rails on the floor for Roll-containers and telescopic stop bars Roll-containers





Stainless Steel external rails on floor for roll-containers





Embedded SS rails for roll-containers















Central manual locking system





Nylon inner side door curtains